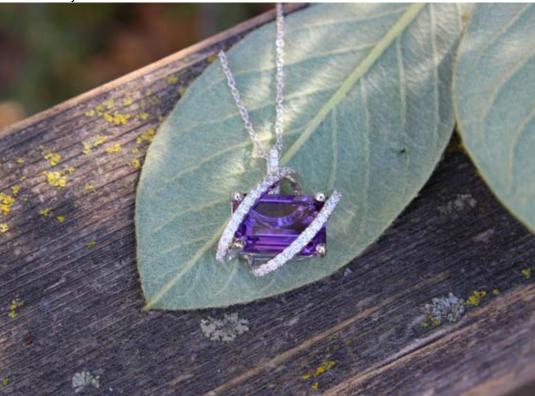

#### Ultra Violet - Unexpected and Refreshing!

The "Color of the Year" selection by the experts at Pantone is a forecasting of color that trends across fashion and interior design. For 2018, they have selected a cool, celestial purple: Ultra Violet.

Amethyst, a variety of quartz, is

the gemstone that most popularly represents this deeply evocative color. It has been associated with royalty and wealth since Roman times, and yet is surprisingly accessible. Those with February birthdays can be uniquely thankful for their birthstone's versatility and vibrancy.